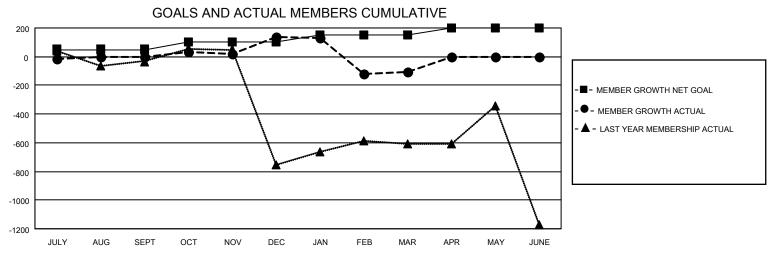

## MONTHLY MEMBERSHIP PROGRESS REPORT

LOCATION INDIA District 3233G1 Results as of: 3/31/2021

|               | Club          | s           |               | Members               |                        |                         |                                                    |  |
|---------------|---------------|-------------|---------------|-----------------------|------------------------|-------------------------|----------------------------------------------------|--|
|               | RESULTS FOR   | R 2020-2021 |               | RESULTS FOR 2020-2021 |                        |                         |                                                    |  |
| QUARTER       | NEW CLUB GOAL | NEW CLUBS   | DROPPED CLUBS | QUARTER MEMB          | BER GROWTH NET<br>GOAL | MEMBER GROWTH<br>ACTUAL | DROPPED<br>MEMBERS ACTUAL<br>(including transfers) |  |
| JULY/AUG/SEPT | 5             | 0           | 0             | JULY/AUG/SEPT         | 50                     | 181                     | 73                                                 |  |
| OCT/NOV/DEC   | 2             | 7           | 0             | OCT/NOV/DEC           | 50                     | 315                     | 165                                                |  |
| JAN/FEB/MAR   | 1             | 0           | 20            | JAN/FEB/MAR           | 50                     | 25                      | 262                                                |  |
| APR/MAY/JUNE  | 1             | 0           | 0             | APR/MAY/JUNE          | 50                     | 0                       | 0                                                  |  |