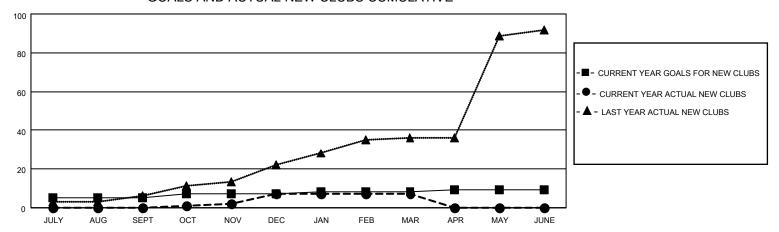

## GOALS AND ACTUAL NEW CLUBS CUMULATIVE

| DROPPED CLUBS: 20               |     | 56 CLUBS OF 223 ADDED 1 OR MORE | GENDER DISTRIBUTION             |                |       |
|---------------------------------|-----|---------------------------------|---------------------------------|----------------|-------|
|                                 |     | NEW MEMBERS                     | MALE                            | 2,179 (57.83%) |       |
|                                 |     | 1                               | FEMALE                          | 1,589 (42.17%) |       |
| DROPPED MEMBERS                 |     |                                 |                                 | , ,            |       |
| DECEASED                        | 15  | CLICK HERE FOR CUMULATIVE       | TOTAL FAMILY UNIT MEMBERS       |                | 1,325 |
| CLUB CANCELLED 250<br>OTHER 235 |     | MEMBERSHIP DATA                 |                                 |                |       |
|                                 |     |                                 | FAMILY MEMBERS PAYING HALF DUES |                | 776   |
| TOTAL                           | 500 |                                 |                                 |                |       |